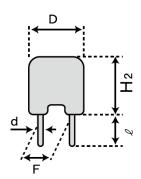

#### ■ External Dimensions

| Dimension D  | Max φ9.0 mm    |
|--------------|----------------|
| Dimension H2 | Max 9.5 mm     |
| Dimension d  | φ 0.6 ±0.05 mm |
| Dimension F  | 5.0 ±1.0 mm    |
| Dimension I  | 5.0 ±1.0 mm    |